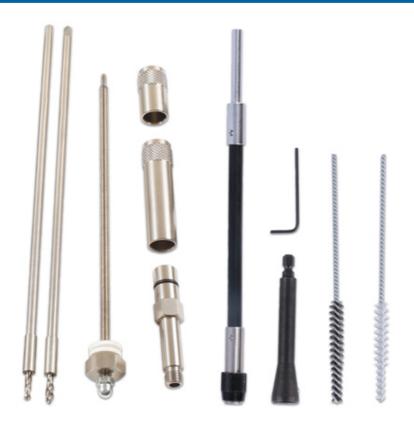

## **Broken Glow Plug Tip Puller Kit M9**

Broken Glow Plug Tip removal kit for M9 glow plugs. Glow plugs supplied with cleaning tools.

## **Additional Information**

- Applications include: M9 x 1mm glow plug tip extraction tools.
- Unique extended drill bits with crimped and welded ends for increased access and a built in depth control collar to ensure the maximum depth cannot be exceeded.
- · Specially machined thread taps, crimped and welded to extra-long extensions for increased access.
- Patented German manufactured brushes constructed using a special twisted core to prevent damage to internal engine parts and driven with a brush holding tool.
- Due to the size of individual threaded components and the nature of the task, all components should be considered consumable. Spare parts are available.